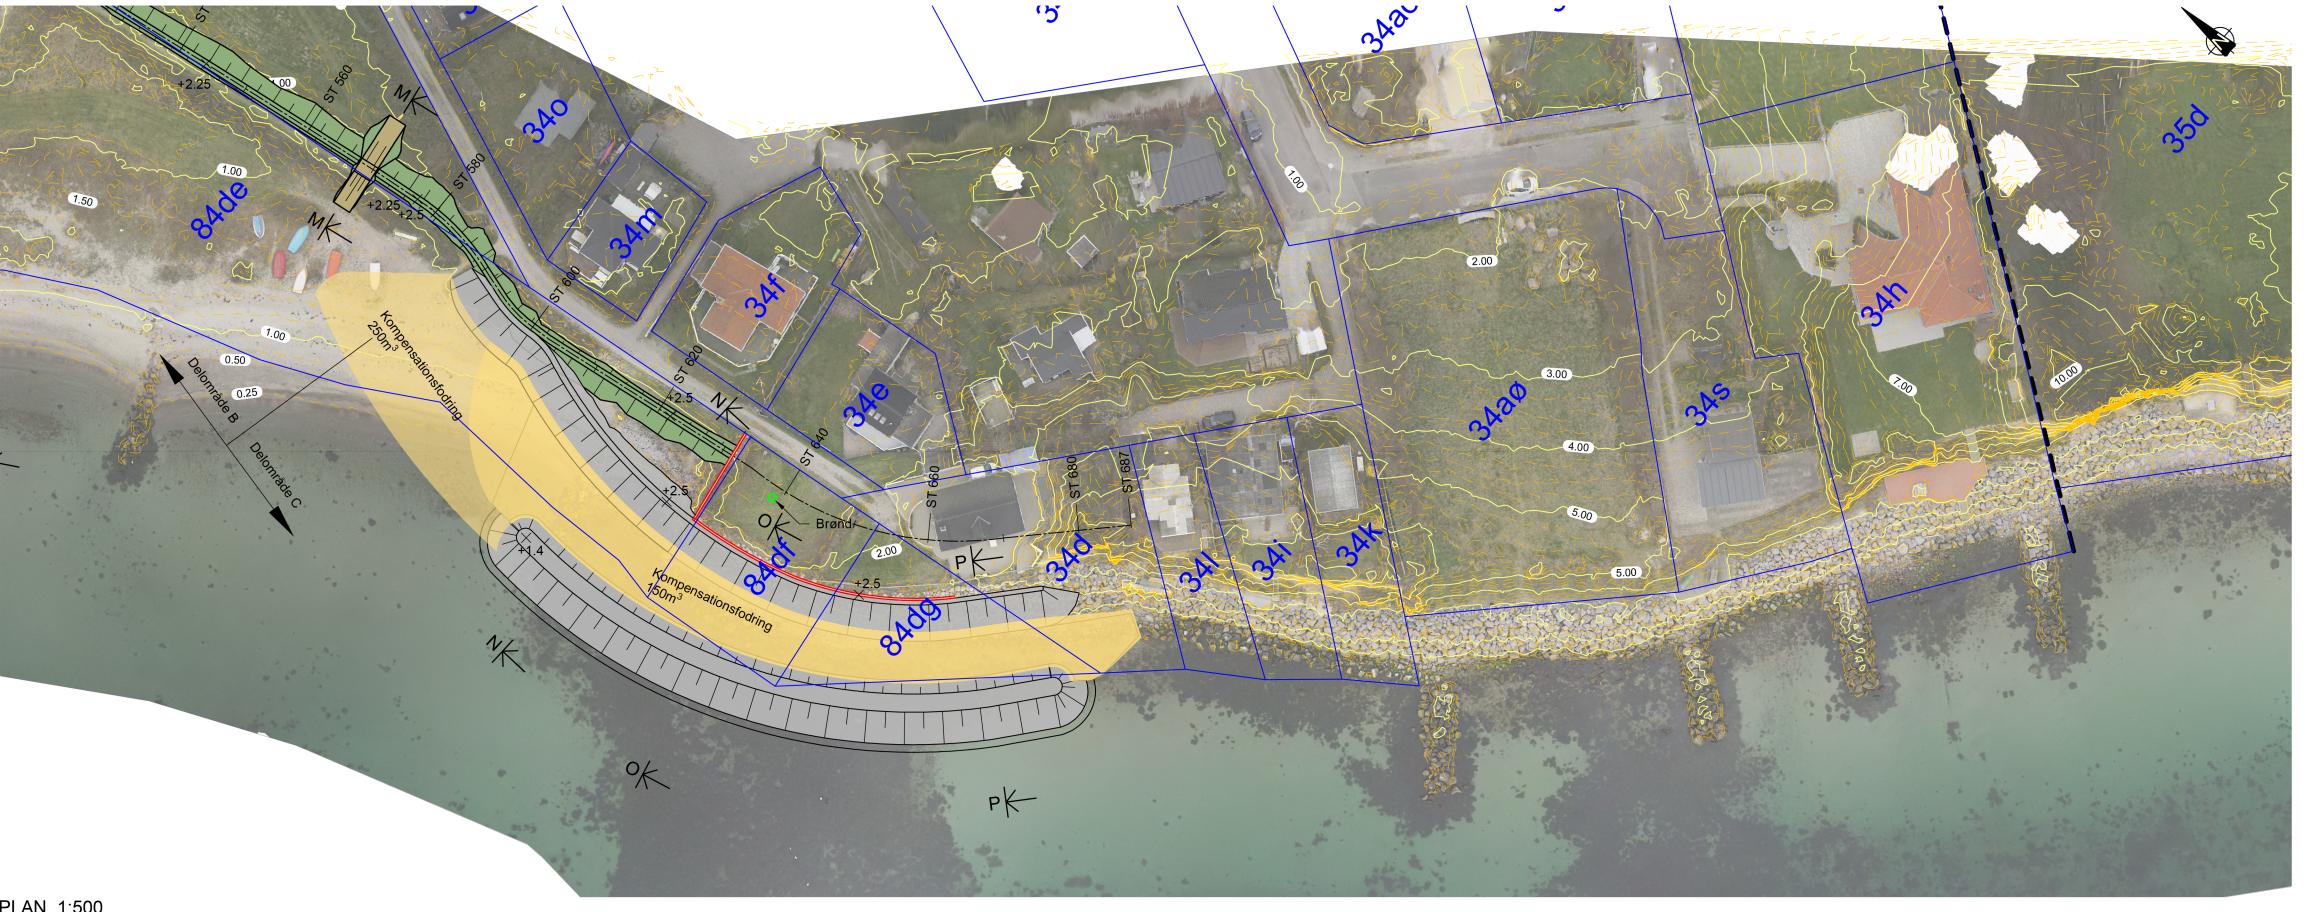

PLAN, 1:500 Område 1 - Delområde C

NOTE: F1\_K24\_103 4

Koter er i m angivet i kotesystem DVR90. Ubenævnte mål er i m. Koordinatsystem er UTM32.

Droneopmåling udført af Niras i maj 2019.

Ækvidistance mellem konturkurver er 25 cm.

## HENVISNINGER:

Snit Se tegn nr. F1\_K24\_113 Snit M-M Se tegn nr. F1\_K24\_112

## SIGNATURER:

Jorddige

Overkørsel

Dæksten (skråningsbeskyttelse / bølgebryder)

Ral / sand

----- Betonvæg

× +2.20 Topkote

ø Matrikelnummer

Matrikelskel

■ ■ Område grænse

O Brønd v/ St. 640 > ' 1 m Pumpebrønd' til dykpumpe

| 4      | Digeforløb ændret                              | 2024-04-06   | LRI               | LOPE    | LOPE     |
|--------|------------------------------------------------|--------------|-------------------|---------|----------|
| 3      | Overgang flyttet                               | 2023-05-08   | LRI               | ANSL    | LOPE     |
| 2      | Rettet efter myndighedskrav                    | 2022-11-30   | LRI               | KBO     | КВО      |
| 1      | Rettet efter myndighedskrav                    | 2022-09-13   | LRI               | KBO     | KBO      |
| Udgave | Betegnelse/Revision                            | Dato         | Udført            | Kontrol | Godkendt |
| Sag:   | Slagelse Kommune. Halsskov                     | Projekt nr.: | 10404910          |         |          |
|        | Glagoise Rommane. Haissikev                    | Fase:        | Myndighedsprojekt |         |          |
| Emne:  | Myndighedsprojekt - Område 1 - Delområde C     | Tegn. nr.:   |                   |         | Rev.:    |
|        | Oversigtsplan                                  |              | F1_K              | 24_10   | 3 4      |
| Dato:  | 2020.05.26 Udf.: LRI/TPR Kont.: KBO Godk.: KBO | Mål: 1:500   |                   |         | 840x297  |
|        |                                                |              |                   |         |          |