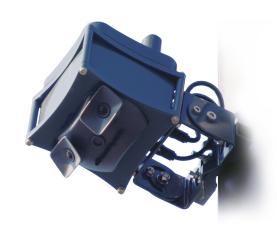

ClevercitiSensor has streamlined parking operations for clients across the globe. The sensor solution can cover up to 100 parking spaces and are easily installed on existing infrastructure, such as lamp posts, buildings or masts. The plug-and-play architecture can easily be relocated as needs change. With a range of up to 400 meters and up to 320 degrees, ClevercitiSensors measure the exact GPS position and the size of open parking spaces. Purpose-built for parking operations, the sensors are fully compliant with privacy regulations — no video leaves the sensors and all image processing occurs at the edge.

### Rapid data capture

Each sensor can monitor 12 to 30 parking spaces and data is updated every three seconds.