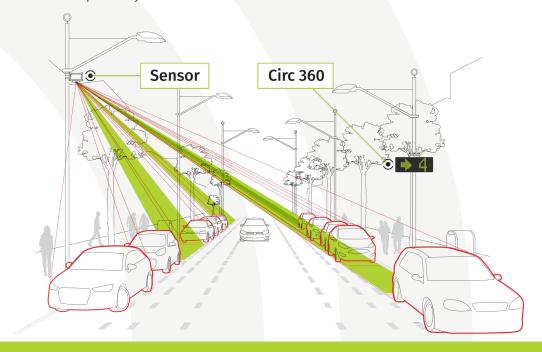

ClevercitiSensor has streamlined parking operations for clients across the globe. The sensor solution can cover up to 100 parking spaces and are easily installed on existing infrastructure, such as lamp posts, buildings or masts. The plug-and-play architecture can easily be relocated as needs change. With a range of up to 400 meters and up to 320 degrees, ClevercitiSensors measure the exact GPS position and the size of open parking spaces. Purpose-built for parking operations, the sensors are fully compliant with privacy regulations — no video leaves the sensors and all image processing occurs at the edge.