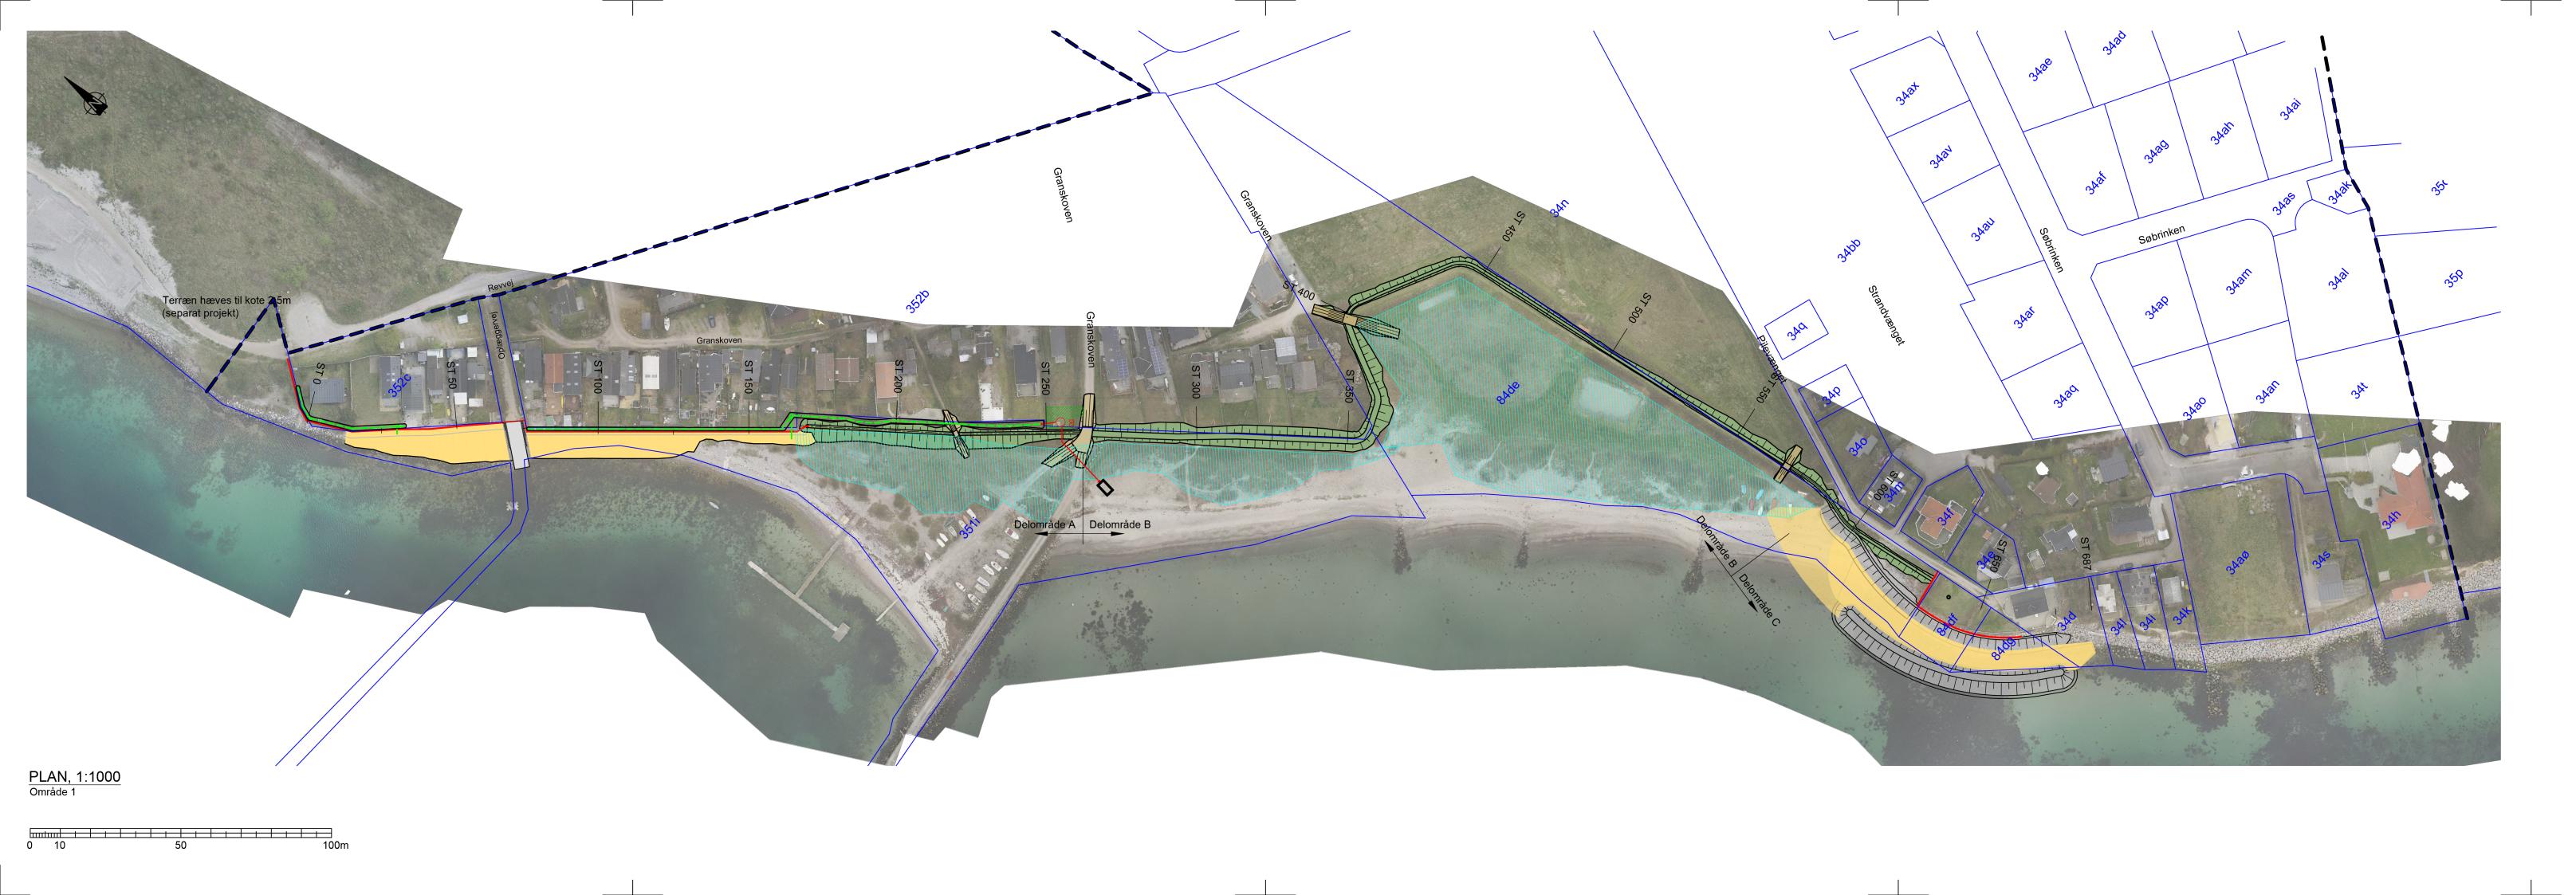

## NOTE:

Tidligere tegning C3\_400 (dispositionsforslag).

Koter er i m angivet i kotesystem DVR90. Ubenævnte mål er i m. Koordinatsystem er UTM32.

Droneopmåling udført af Niras i maj 2019.

## HENVISNINGER:

| Digeområde 1. Delområde A | Se tegn nr. F1_K24_1 |
|---------------------------|----------------------|
| Digeområde 1. Delområde B | Se tegn nr. F1_K24_1 |
| Digeområde 1. Delområde C | Se tegn nr. F1_K24_1 |