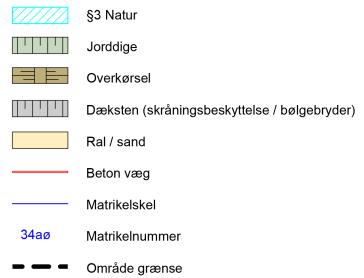

## SIGNATURER:

| N      | IRAS                                        |            |                   |          | -       | 3450 Allerød<br>5 4810 4200 |
|--------|---------------------------------------------|------------|-------------------|----------|---------|-----------------------------|
| Dato:  | 2020.05.26 Udf.: LRI/TPR Kont.: KBO (       | Godk.: KBO | Mål: 1:500        |          |         | 1050x297                    |
|        | Oversigtsplan                               |            |                   | F1_K     | 24_10   | 0 8                         |
| Emne:  | Myndighedsprojekt - Område 1                |            | Tegn. nr.:        |          |         | Rev.:                       |
|        |                                             | Fase:      | Myndighedsprojekt |          |         |                             |
| Sag:   | Slagelse Kommune. Halsskov                  |            | Projekt nr.:      | 10404910 |         |                             |
| Udgave | Betegnelse/Revision                         |            | Dato              | Udført   | Kontrol | Godkendt                    |
| 1      | Kronekote ændret. Ralfodring ST.75 - ST.160 |            | 2020-12-15        | LRI      | KBO     | KBO                         |
| 2      | Rettet efter myndighedskrav                 |            | 2022-09-13        | LRI      | KBO     | КВО                         |
| 3      | Rettet efter myndighedskrav                 |            | 2022-11-30        | LRI      | KBO     | KBO                         |
| 4      | Se rettelser på tegninger for delområder    |            | 2023-05-08        | LRI      | KBO     | LOPE                        |
| 5      | § 3 Natur tilføjet                          |            | 2023-09-01        | LRI      | ANSL    | LOPE                        |
| 6      | Dræn mellem ST 0 og ST 50 tilføjet          |            | 2024-01-29        | CKRL     | LOPE    | LOPE                        |
| 7      | Digeforløb ændret                           |            | 2024-04-06        | LRI      | LOPE    | LOPE                        |
| 8      | Erosionssikring flyttet.                    |            | 2024-04-22        | CKRL     | LOPE    | LOPE                        |